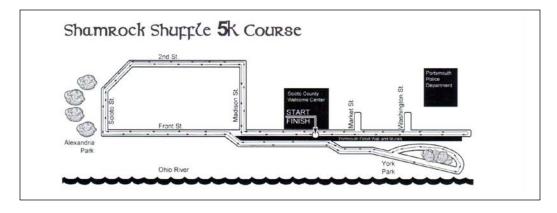

The course is 3.1 miles of flat terrain, going through downtown and historic Boneyfiddle District of Portsmouth, Ohio. The course and turns will be marked and volunteers will be at various places along the way to assist.